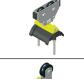

## 30604003

### TWIN ROLLER TROLLEY FOR FLAT CABLE

CE

| Material  | body<br>hardware | galvanized steel and nylon<br>galvanized steel |
|-----------|------------------|------------------------------------------------|
|           | rolloro          | •                                              |
|           | rollers          | plastic                                        |
| Weight    |                  | ~275 g                                         |
| Saddle    | 55 mm            |                                                |
| Excursion |                  | 30 mm                                          |