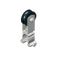

## 30604007

#### SINGLE ROLLER TROLLEY WITH METAL CLIP FOR ROUND CABLE

| Material       | body<br>hardware<br>roller | galvanized steel<br>galvanized steel<br>plastic |
|----------------|----------------------------|-------------------------------------------------|
| Weight         |                            | ~110 g                                          |
| Cable diameter | max                        | 18 mm                                           |