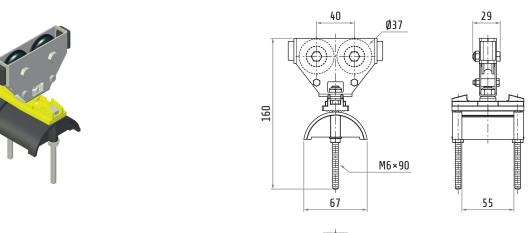

## 30604003

### TWIN ROLLER TROLLEY FOR FLAT CABLE

CE

| Material  | body<br>hardware | galvanized steel and nylon<br>galvanized steel |
|-----------|------------------|------------------------------------------------|
|           | rolloro          | •                                              |
|           | rollers          | plastic                                        |
| Weight    |                  | ~275 g                                         |
| Saddle    | 55 mm            |                                                |
| Excursion |                  | 30 mm                                          |

| 75 |     |
|----|-----|
|    |     |
|    | 100 |

Dimensions in mm / illustrations NOT in scale

Strawinskylaan 1105 1077 XX Amsterdam, The Netherlands **EN** datasheet