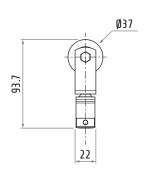

#### SINGLE ROLLER TROLLEY FOR FLAT CABLE

CE

| Material  | body<br>hardware<br>roller | galvanized steel and nylon<br>galvanized steel<br>plastic |
|-----------|----------------------------|-----------------------------------------------------------|
|           | 101101                     | pidette                                                   |
| Weight    |                            | ~165 g                                                    |
| Saddle    |                            | 55 mm                                                     |
| Excursion |                            | 30 mm                                                     |

### Dimensions in mm / illustrations NOT in scale

Strawinskylaan 1105 1077 XX Amsterdam, The Netherlands CE