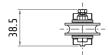

## 30604003

### TWIN ROLLER TROLLEY FOR FLAT CABLE

CE

| Material  | body<br>hardware | galvanized steel and nylon<br>galvanized steel |
|-----------|------------------|------------------------------------------------|
|           | rolloro          | •                                              |
|           | rollers          | plastic                                        |
| Weight    |                  | ~275 g                                         |
| Saddle    | 55 mm            |                                                |
| Excursion |                  | 30 mm                                          |

| 75 |     |
|----|-----|
|    |     |
|    | 100 |

Dimensions in mm / illustrations NOT in scale

Strawinskylaan 1105 1077 XX Amsterdam, The Netherlands **EN** datasheet