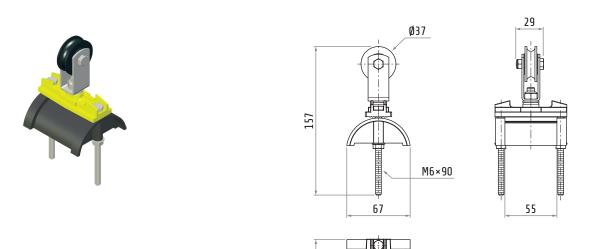

### TWIN ROLLER TROLLEY FOR FLAT CABLE

CE

| Material  | body<br>hardware | galvanized steel and nylon<br>galvanized steel |
|-----------|------------------|------------------------------------------------|
|           | rolloro          | •                                              |
|           | rollers          | plastic                                        |
| Weight    |                  | ~275 g                                         |
| Saddle    | 55 mm            |                                                |
| Excursion |                  | 30 mm                                          |

| 75 |     |
|----|-----|
|    |     |
|    | 100 |

Dimensions in mm / illustrations NOT in scale

Strawinskylaan 1105 1077 XX Amsterdam, The Netherlands **EN** datasheet