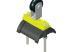

### 30604005

#### SINGLE ROLLER TROLLEY FOR FLAT CABLE

CE

| Material  | body<br>hardware<br>roller | galvanized steel and nylon<br>galvanized steel<br>plastic |
|-----------|----------------------------|-----------------------------------------------------------|
|           | 101101                     | pidette                                                   |
| Weight    |                            | ~165 g                                                    |
| Saddle    |                            | 55 mm                                                     |
| Excursion |                            | 30 mm                                                     |